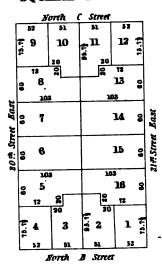

| 5    |         | •          | 14        | 90.00 | 77               |  |  |  |
| • •            | 3                 | 72.6 | 2       | 2          | 14        | -     | · •              |  |  |  |
|                | $\vdash$          | 12.4 | 20      | 20         | T         |       |                  |  |  |  |
|                | _                 | 4    | 3 2     | 1          | ľ         | 2     | l                |  |  |  |
|                | 2                 | _    | - 4     | 1          |           | -     |                  |  |  |  |
|                |                   | 51.6 | 51.6    | 51.6       | 51.       | 6     |                  |  |  |  |
|                | North A Street    |      |         |            |           |       |                  |  |  |  |



| • |   | • |   |   |   |   |   |   |   |  |
|---|---|---|---|---|---|---|---|---|---|--|
|   |   |   |   |   |   |   |   |   |   |  |
|   |   |   |   |   |   |   |   |   |   |  |
|   |   |   |   | • |   |   |   |   |   |  |
|   |   |   |   |   |   |   |   |   |   |  |
|   |   |   |   |   |   |   |   |   |   |  |
|   |   |   |   |   |   |   |   |   |   |  |
|   |   |   |   |   |   |   |   |   |   |  |
|   |   |   | • |   |   |   |   |   |   |  |
|   |   |   |   |   |   |   |   |   |   |  |
|   |   |   |   |   |   |   |   |   | • |  |
|   |   |   |   |   |   |   |   |   |   |  |
|   |   |   |   |   |   |   |   |   |   |  |
|   |   |   |   |   |   |   |   |   |   |  |
|   |   |   |   |   |   |   |   | • |   |  |
|   |   |   |   |   |   |   |   |   |   |  |
|   |   |   |   |   |   |   |   |